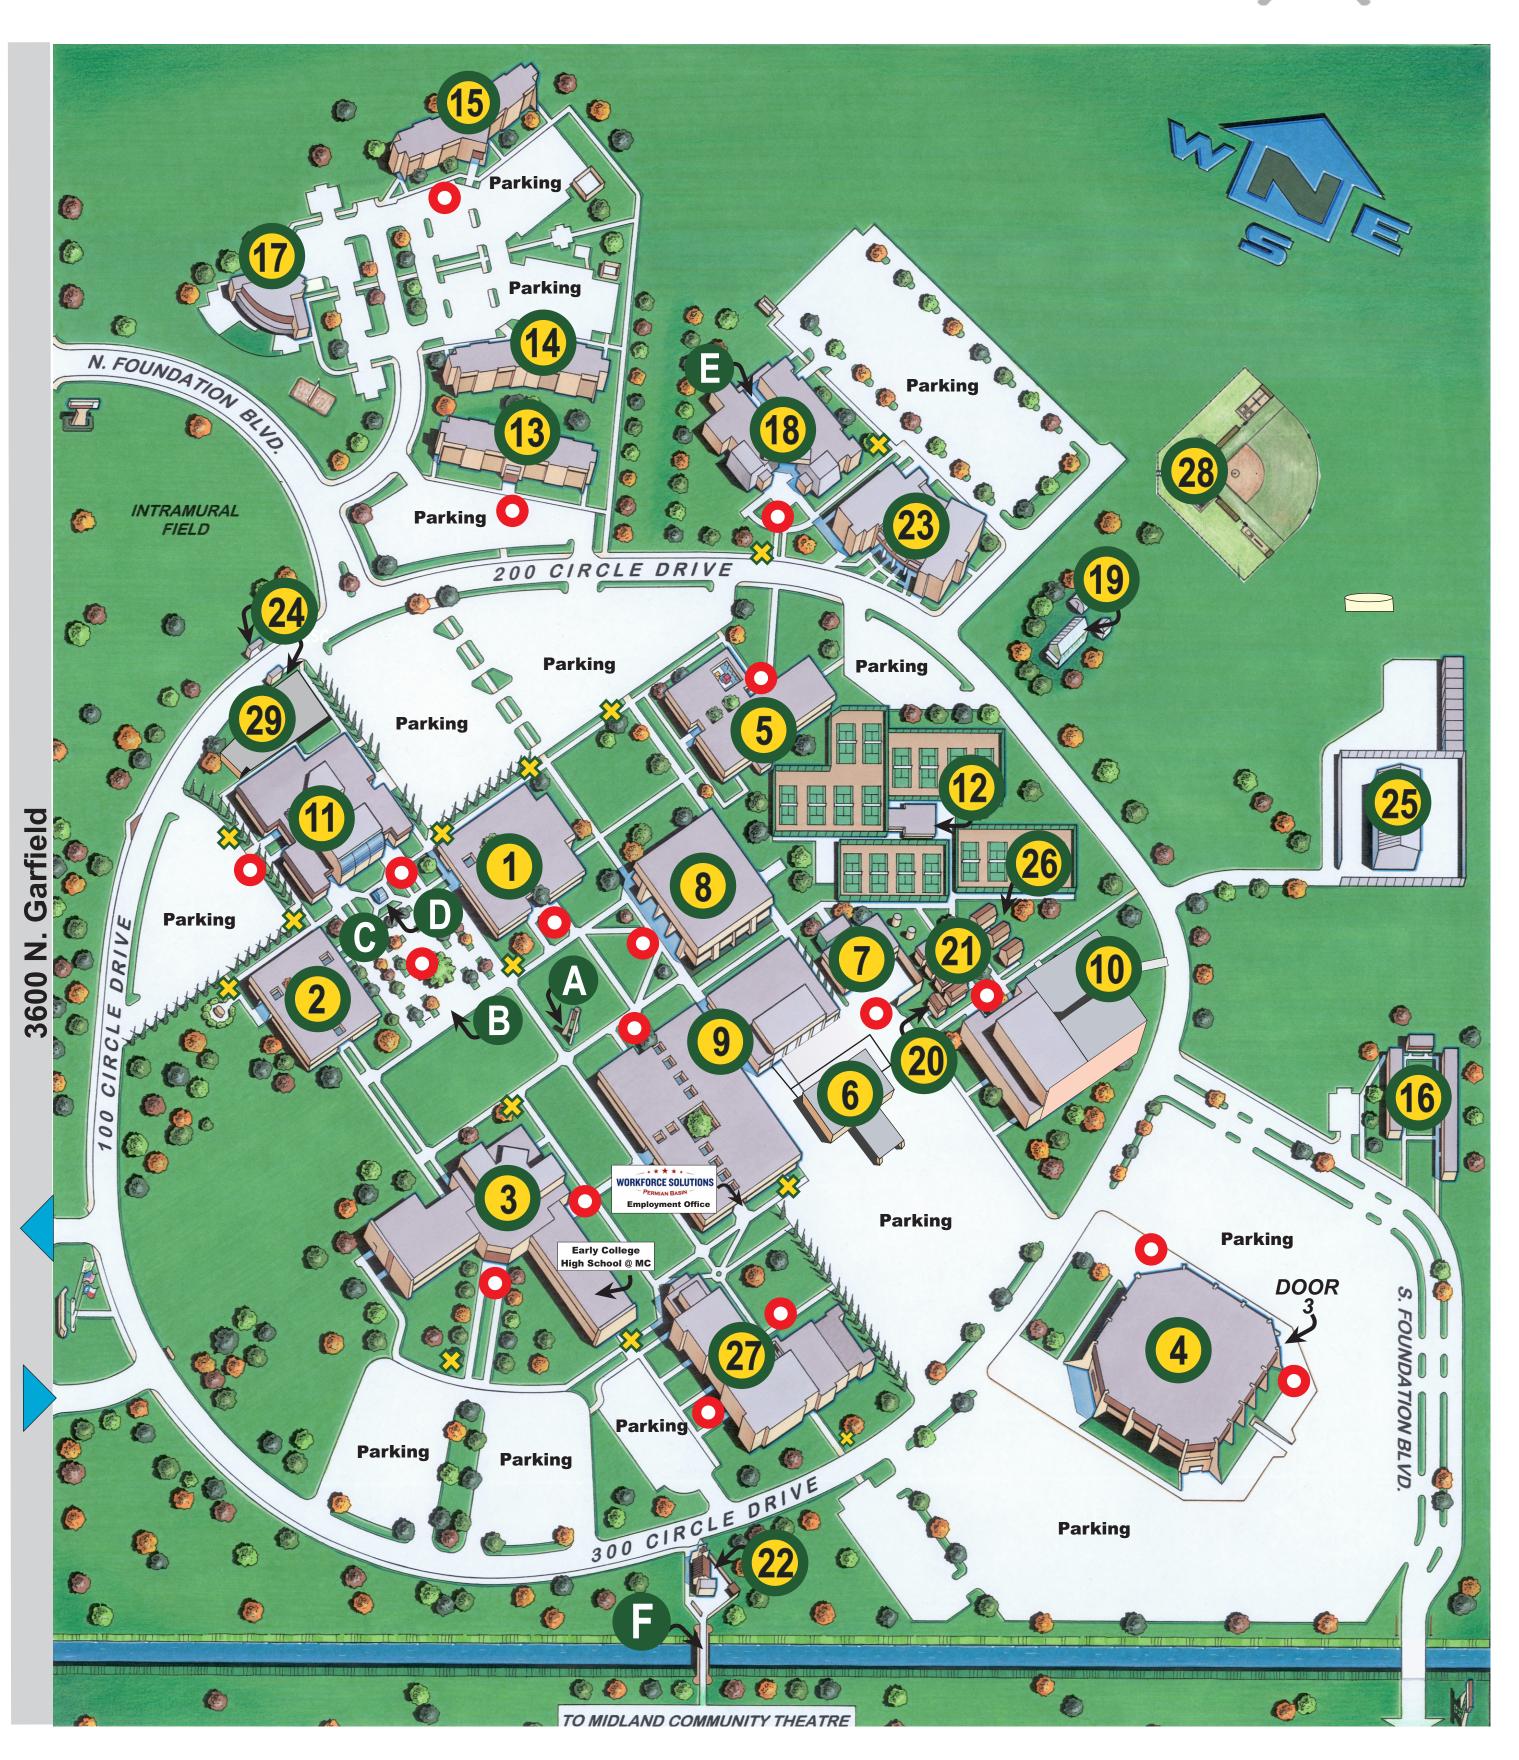

### **ABELL-HANGER SCIENCE FACULTY BUILDING** 125 Division Office of Math/Sciences

145 Physics Lab 152 & 153 Geology Labs

#### **PEVEHOUSE ADMINISTRATION BUILDING** 102A Vice President of Administrative Services

- 104 Human Resources
- 112 Accounting & Purchasing
- 134 Gibson Board Room 135A President
- 135 Assistant to the President /Secretary to the Board of Trustees
- 136 Executive Vice President
- 139 Alumni Relations & Development 143 Midland College Foundation
- 154 Vice President of Information Technology & Facilities

## ALLISON FINE ARTS BUILDING

- Wagner & Brown Auditorium McCormick Gallery
- 138 Choir Room
- 140 Speech Lab/Oral Communication Center
- 141 Division Office of Fine Arts & Communication 147 Piano Lab
- 185 Student Publications Lab

## AL G. LANGFORD CHAPARRAL CENTER Office located at Door 3

DAVIDSON FAMILY HEALTH SCIENCES BUILDING

100 Davidson Lecture Hall 206 Division Office of Health Sciences

F. Marie Hall Sim*Life* Center at Midland College

205 M Power/Student Success Director 206 Adult & Development Education Division Office

Information Technology Receiving

#### **CENTRAL PLANT** Mechanical Systems

TC

### MURRAY FASKEN LEARNING RESOURCE CENTER **Ground Floor - Library**

- 213A General Purpose Lab
- 213B General Purpose Lab 217 Vice President of Instruction
- 224 Media Services
- 230 Community Relations 235 Teaching and Learning Professional Development Center

- 106 Computer Lab
- 110 Information Technology Lab
- 132 Energy Technology Lab
- 136 Information Technology Lab 138 Workforce Solutions Permian Basin
- 143 Division Office of Applied Technology
- 149 Business Studies Lab 157 Licensed Vocational Nursing Classroom/Computer Lab
- 159 Cosmetology Lab
- 169 Air Conditioning, Heating and Refrigeration Technology Lab
- 170 Accounting Lab
- 173 Spanish Lab
- 182 Language Hub (Reading, Writing, GED testing and Tutoring Lab)
- 189 Welding Lab

182 GED Registration & Testing

#### PHYSICAL EDUCATION BUILDING Fitness Center

# SCHARBAUER STUDENT CENTER

- 101 Intramurals Office
- 116 Mail Room 122 Student Life Office
- 125 Student Activities Office
- 130 Student Support Services
- 135 Senate Room
- 136 College Police Dept.
- 201 Admissions and Recruitment 260 Testing Center
- 206 Registrar
- 210 Dean of Enrollment Management
- 215 Continuing Education/Kids' College
- 217 Vice President of Student Services

- 221 Financial Aid
- 229 Cashier's Office 238 Student Development/S.I.P. Office
- 239 Dean of Student Services
- 246 Career Center
- 247 Counseling/Advising
- 257 Welcome Center

FSB

23

MIDLAND COLLEGE

26

DAVID E. DANIEL RESIDENCE HALL

NADINE AND TOM CRADDICK RESIDENCE HALL

FAMILY HOUSING

DRH

CRH

BDH

AMS

GH

JACK E. BROWN DINING HALL

## DOROTHY AND TODD AARON MEDICAL SCIENCE BUILDING

## MIDLAND COLLEGE

- A07 EMS Lab 1 A09 Respiratory
- A16 Health Information Technology Computer Lab
- A19 EMS Lab 2
- A40 Distance Learning and Continuing Education Offices A45 Special Advisor to the President

**Texas Tech University Health Sciences Center -**Physician Assistant Program

# GREENHOUSE

## **UPWARD BOUND-PB05**

## PORTABLE BUILDINGS

| PB 01 | PB 04 |
|-------|-------|
| PB 02 | PB 06 |
| PB 03 | PB 07 |

## **DOLLYE NEAL CHAPEL**

## FOX SCIENCE BUILDING

- 112 General Biology Lab
- 116 General Biology Lab
- 120 Anatomy and Physiology Lab 124 Anatomy and Physiology Lab
- 131 Microbiology Lab
- 162 Biology Lab
- 167 Biology Lab 211 Chemistry Lab
- 216 Chemistry Lab
- 260 Chemistry Lab

## **MAINTENANCE FACILITY** & WAREHOUSE Shipping & Receiving

## **BEHAVIORAL HEALTH CENTER - PB 06**

# F. MARIE HALL ACADEMIC BUILDING

- Amistad Atrium 101 Lecture Hall
- 106 Video Conference Service Office
- 124 Math Lab
- 151 & 152 Midland College University Center
- 163 Adult Basic Education
- 174 International Studies 176 Division Office of Social/Behavioral Science & Business Studies

# SOFTBALL FIELD

# **CARRASCO ROOM & BOOKSTORE**

| A | HODGE CARILLON TOWER |
|---|----------------------|
| B | BEAL PLAZA           |
|   |                      |

COURT OF HONOR

MARIAN BLAKEMORE MEMORIAL FOUNTAIN